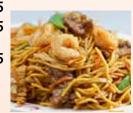

#### Lo Mein

Scallop, shrimp & crab

Soft noodle stir-fried with bok choy, peapod, celery, mushroom, green onion, white onion, beansprout, & carrot in a brown gravy

|                                           | Large | Small |
|-------------------------------------------|-------|-------|
| 151. Vegetables                           | 10.95 | 8.95  |
| 152. Chicken or Pork or Ham               | 12.35 | 9.35  |
| 153. Beef                                 | 12.95 | 9.95  |
| 154. Shrimp                               | 12.95 | 9.95  |
| 155. Combination (Shrimp, beef & chicken) | 13.35 | 10.35 |
| 156. Seafood Combo                        | 14.35 | 10.95 |