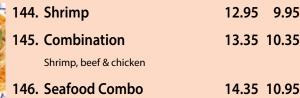

#### Seafood (Mariscos)

Served with Steamed Rice

|     | Screed with Steamed Me   | _     |       |
|-----|--------------------------|-------|-------|
|     |                          | Large | Small |
| 81. | Shrimp with Peapods      | 12.95 | 9.95  |
| 82. | Shrimp with Garlic Sauce | 12.95 | 9.95  |
| 83. | Shrimp with Vegetables   | 12.95 | 9.95  |
| 84. | Sweet & Sour Shrimp      | 12.95 | 9.95  |
| 85. | Shrimp with Broccoli     | 12.95 | 9.95  |
| 86. | Shrimp Green Pepper      | 12.95 | 9.95  |
| 87. | Shrimp Lobster Sauce     | 12.95 | 9.95  |
| 88. | Cashew Shrimp            | 12.95 | 9.95  |
| 89. | Shrimp Hung Sue          | 12.95 | 9.95  |

#### **Chop Suey**

| with steamed file                              |       |       |
|------------------------------------------------|-------|-------|
|                                                | Large | Small |
| 101. Vegetable                                 | 10.95 | 8.95  |
| 102. BBQ Pork                                  | 12.35 | 9.35  |
| 103. Chicken                                   | 12.35 | 9.35  |
| 104. Beef                                      | 12.95 | 9.95  |
| 105. Shrimp                                    | 12.95 | 9.95  |
| <b>106. Combination</b> Shrimp, beef & chicken | 13.35 | 10.35 |
| 107. Seafood Combo                             | 14.35 | 10.95 |